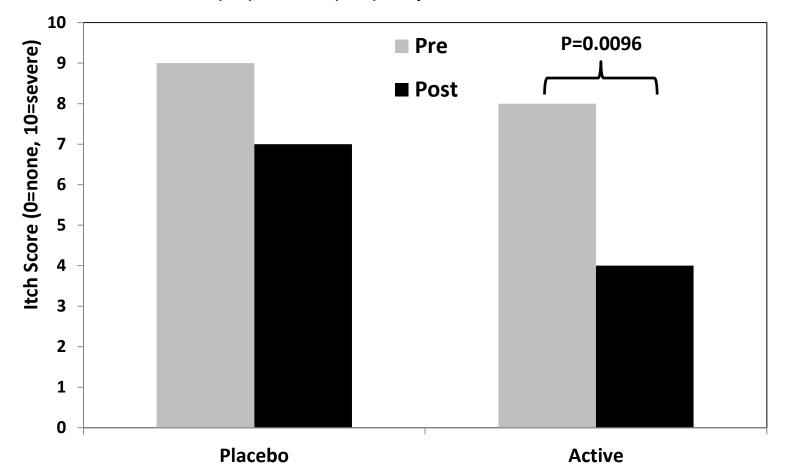

#### All horses

Owner reported itch score in 17 horses (8 = Sweet Itch; 9 = Non-Sweet Itch) before (Pre) and after (Post) 7 days of ProKalm or a Placebo