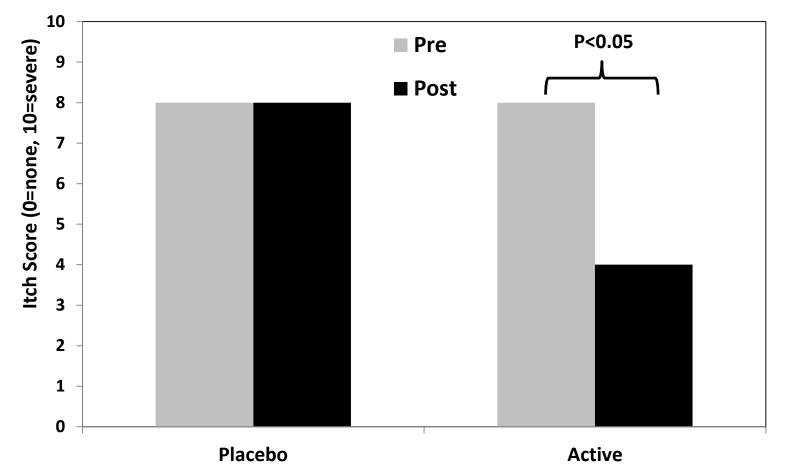

### Non-Sweet Itch horses only

Owner reported itch score in 9 horses with chronic itching (but without Sweet Itch) before (Pre) and after (Post) 7 days of ProKalm or a Placebo